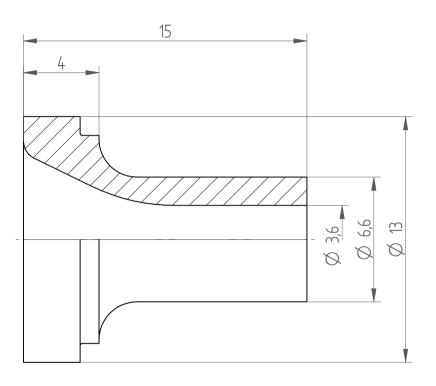

REGO-FIX AG Obermattweg 60 4456 Tenniken / Switzerland

Phone +41 61 976 14 66 Fax +41 61 976 14 14 www.rego-fix.com

This is a non-controlled copy. All information given herein is subject to change without notice

The information given herein has been carefully checked and is believed to be correct. REGO-FIX, however, assumes no responsibility or liability for any errors, inaccuracies or omissions that may appear

This document is subject to copyright laws. No part of this document may be reproduced or transmitted in any form or any means, electronic or mechanic, for any purpose, without the express written permission of REGO-FIX

KS\_ER16\_D1/8" Type:

Part No.: 391630318 Date : 11.09.2014

Scale : 5:1